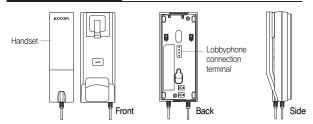

aks down during proper use as a result of product defect, KOCOM will repair it within one year from date of purchase free of charge.
- 3) The following cases will be subject to charge, even during warranty period:
- a. Breakdown during transport, or through careless treatment, by consumer.
- b. Breakdown cause by unauthorized repair, or system modification.
- c. Breakdown caused by natural disaster or power disorder.



http://www.kocom.com

E-mail: export@kocom.co.kr

This manual is based on the date as shown in the right and specifications are subject to change without notice for quality improvement



# **KOCOM**

www.kocom.com

# Interphonedio Manual

[ KIP-304 User Manual ]

- Can be combined with door opener.
- Easily mounted on wall, desk.



KOCOM CO.,LTD.

#### Name of Each Part



#### Installation

#### ■ Interphone Installation



- Install wall—hanger bracket on wall with attached Vis.
- 2,3) Connect wiring to interphone back terminal referring to product connection diagram,
- Hang interphone on wall-hanging, and fix interphone on wall- hanger bracket using attached Vis.

# Product connection diagram





- Check the suitability of the lines for installing when you use the exiting lines.
- Do the wiring work by using the designed material.
- Connect the electric wire with the designed ways and ground,

#### Specifications

| Model No.            | KIP-304                          |
|----------------------|----------------------------------|
| Power Source         | DC 12V (sourced from lobbyphone) |
| Power Consumption    | MAX 5W                           |
|