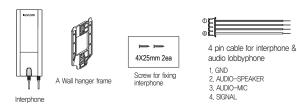

Hang interphone on wall-hanging, and fix interphone on wall- hanger bracket using attached Vis.

# Product connection diagram





- Check the suitability of the lines for installing when you use the exiting lines.
- Do the wiring work by using the designed material.
- Connect the electric wire with the designed ways and ground,

#### Specifications

| Model No.            | KIP-304                          |
|----------------------|----------------------------------|
| Power Source         | DC 12V (sourced from lobbyphone) |
| Power Consumption    | MAX 5W                           |
| Communication System | Handset                          |
| Wiring               | 3+n (Polarity)                   |
| Dimesion             | (W)75mmX(H)176mmX(D)52mm         |

# Components of product



# Instructions for operation

■ Communication with Audio lobbyphone