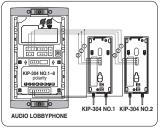

# Product connection diagram

- Check the suitability of the lines for installing when you use the exiting lines.
- Do the wiring work by using the designed material.
- Connect the electric wire with the designed ways and ground,