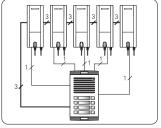

# Product connection diagram

- Check the suitability of the lines for installing when you use the exiting lines.
- Do the wiring work by using the designed material.
- Connect the electric wire with the designed ways and ground,