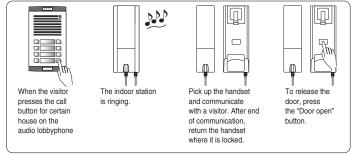

acket using attached Vis.

# Product connection diagram





- Check the suitability of the lines for installing when you use the exiting lines.
- Do the wiring work by using the designed material.
- Connect the electric wire with the designed ways and ground,

#### Specifications

| Model No.            | KIP-304                          |
|----------------------|----------------------------------|
| Power Source         | DC 12V (sourced from lobbyphone) |
| Power Consumption    | MAX 5W                           |
| Communication System | Handset                          |
| Wiring               | 3+n (Polarity)                   |
| Dimesion             | (W)75mmX(H)176mmX(D)52mm         |

# Components of product



# Instructions for operation

■ Communication with Audio lobbyphone