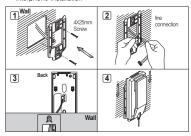

#### Installation

#### ■ Interphone Installation

- Install wall—hanger bracket on wall with attached Vis.
- 2,3) Connect wiring to interphone back terminal referring to product connection diagram,
- Hang interphone on wall-hanging, and fix interphone on wall- hanger bracket using attached Vis.