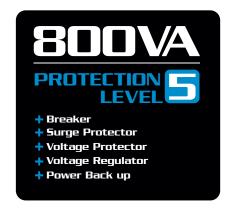

## **5L-802UL**

Line interactive smart UPS system with a multifunction LCD touchscreen display for real-time monitoring.

Forza's new SL series of smart UPS systems has been redesigned with a LCD touchscreen for ease of use through its user friendly interface which also displays power conditions in real time. The SL series counts with UL certification and is a complete solution for government agencies or private businesses in the educational, financing and public sectors. The integration of voltage regulation, surge suppression and backup capabilities in a single unit has made this one of the best-selling UPS systems in its class. The UPS comes with ForzaTracker monitoring software to easily administer the unit directly from your computer through a USB communication port.

## **Highligts**

- Touch screen LCD status display
- USB communication port with monitoring software
- Overload, discharge and overcharge protection
- Fire retardant plastic

| MPN                                        | SL-802UL                                                                                                                                   |
|--------------------------------------------|--------------------------------------------------------------------------------------------------------------------------------------------|
| General                                    |                                                                                                                                            |
| Capacity                                   | 800VA/480W                                                                                                                                 |
| Input                                      |                                                                                                                                            |
| Nominal voltage                            | 220V                                                                                                                                       |
| Voltage range                              | 162-268VAC                                                                                                                                 |
| Frequency                                  | 45-65Hz (autosensing)                                                                                                                      |
| AC plug style                              | NEMA 5-15P                                                                                                                                 |
| Output                                     |                                                                                                                                            |
| Nominal voltage                            | 220V +/- 10%                                                                                                                               |
| Frequency                                  | 50/60Hz                                                                                                                                    |
| Frequency stability                        | +/- 1Hz battery mode                                                                                                                       |
| Waveform                                   | Modified sine wave                                                                                                                         |
| Total outlets                              | 6 (NEMA 5-15R)                                                                                                                             |
| Full battery with surge protection outlets | 5                                                                                                                                          |
| Surge protection only outlets              | 1                                                                                                                                          |
| Network protection                         | RJ-45                                                                                                                                      |
| Phone/modem/fax protection                 | RJ-11                                                                                                                                      |
| USB management                             | Included with ForzaTracker software                                                                                                        |
| Battery                                    |                                                                                                                                            |
| Battery type and quantity                  | 12V/9Ah (1)                                                                                                                                |
| Backup time                                | 32min**                                                                                                                                    |
| Recharge time                              | 4 hours to 90% after complete discharge                                                                                                    |
| Voltage regulation                         |                                                                                                                                            |
| High cutoff                                | 268V +/- 5%                                                                                                                                |
| Boost 1                                    | 162-204V +/- 5%                                                                                                                            |
| Buck                                       | 236-268V +/- 5%                                                                                                                            |
| Low cutoff                                 | 162V +/- 5%                                                                                                                                |
| Frequency regulation                       |                                                                                                                                            |
| Automatic frequency selection              | Included                                                                                                                                   |
| Line/battery transfer                      |                                                                                                                                            |
| Typical transfer time                      | 2-4ms                                                                                                                                      |
| Low line transfer to battery               | 162VAC +/- 5%                                                                                                                              |
| High line transfer to battery              | 268VAC +/- 5%                                                                                                                              |
| Alarms/indicators                          |                                                                                                                                            |
| Visual indicators (LCD display)            | Easy to read touchscreen LCD with a blue backlight that displays inp voltage, output voltage, battery capacity, load level, and UPS status |
| Audible tone                               | Battery mode: Sounds every 10 seconds                                                                                                      |
|                                            | Low battery: Sounds every second                                                                                                           |
|                                            | Overload: Sounds every 0.5 second                                                                                                          |
|                                            | Fault: Sounds Continuous sound                                                                                                             |
| Protection                                 |                                                                                                                                            |
| Full protection                            | Voltage regulation, overload, discharge and overcharge protection                                                                          |
| Joules                                     | 510J                                                                                                                                       |
| Special features                           |                                                                                                                                            |
| "Cold start" option                        | Included                                                                                                                                   |
| Auto charge                                | Included                                                                                                                                   |
| Environment                                |                                                                                                                                            |
| Operating temperature                      | 32-104°F                                                                                                                                   |
| Storage temperature                        | -4-113°F                                                                                                                                   |
| Relative humidity                          | 0-90% non-condensing                                                                                                                       |
| Audible noise                              | <40dB at one meter                                                                                                                         |