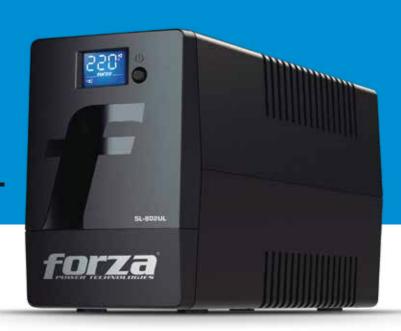

## **5L-802UL**

Line interactive smart UPS system with a multifunction LCD touchscreen display for real-time monitoring.

Forza's new SL series of smart UPS systems has been redesigned with a LCD touchscreen for ease of use through its user friendly interface which also displays power conditions in real time. The SL series counts with UL certification and is a complete solution for government agencies or private businesses in the educational, financing and public sectors. The integration of voltage regulation, surge suppression and backup capabilities in a single unit has made this one of the best-selling UPS systems in its class. The UPS comes with ForzaTracker monitoring software to easily administer the unit directly from your computer through a USB communication port.

## **Highligts**

- Touch screen LCD status display
- USB communication port with monitoring software
- Overload, discharge and overcharge protection
- Fire retardant plastic

| MPN                                        | SL-802UL                                                                                                                                   |
|--------------------------------------------|--------------------------------------------------------------------------------------------------------------------------------------------|
| General                                    |                                                                                                                                            |
| Capacity                                   | 800VA/480W                                                                                                                                 |
| Input                                      |                                                                                                                                            |
| Nominal voltage                            | 220V                                                                                                                                       |
| Voltage range                              | 162-268VAC                                                                                                                                 |
| Frequency                                  | 45-65Hz (autosensing)                                                                                                                      |
| AC plug style                              | NEMA 5-15P                                                                                                                                 |
| Output                                     |                                                                                                                                            |
| Nominal voltage                            | 220V +/- 10%                                                                                                                               |
| Frequency                                  | 50/60Hz                                                                                                                                    |
| Frequency stability                        | +/- 1Hz battery mode                                                                                                                       |
| Waveform                                   | Modified sine wave                                                                                                                         |
| Total outlets                              | 6 (NEMA 5-15R)                                                                                                                             |
| Full battery with surge protection outlets | 5                                                                                                                                          |
| Surge protection only outlets              | 1                                                                                                                                          |
| Network protection                         | RJ-45                                                                                                                                      |
| Phone/modem/fax protection                 | RJ-11                                                                                                                                      |
| USB management                             | Included with ForzaTracker software                                                                                                        |
| Battery                                    |                                                                                                                                            |
| Battery type and quantity                  | 12V/9Ah (1)                                                                                                                                |
| Backup time                                | 32min**                                                                                                                                    |
| Recharge time                              | 4 hours to 90% after complete discharge                                                                                                    |
| Voltage regulation                         |                                                                                                                                            |
| High cutoff                                | 268V +/- 5%                                                                                                                                |
| Boost 1                                    | 162-204V +/- 5%                                                                                                                            |
| Buck                                       | 236-268V +/- 5%                                                                                                                            |
| Low cutoff                                 | 162V +/- 5%                                                                                                                                |
| Frequency regulation                       |                                                                                                                                            |
| Automatic frequency selection              | Included                                                                                                                                   |
| Line/battery transfer                      |                                                                                                                                            |
| Typical transfer time                      | 2-4ms                                                                                                                                      |
| Low line transfer to battery               | 162VAC +/- 5%                                                                                                                              |
| High line transfer to battery              | 268VAC +/- 5%                                                                                                                              |
| Alarms/indicators                          |                                                                                                                                            |
| Visual indicators (LCD display)            | Easy to read touchscreen LCD with a blue backlight that displays inp voltage, output voltage, battery capacity, load level, and UPS status |
| Audible tone                               | Battery mode: Sounds every 10 seconds                                                                                                      |
|                                            | Low battery: Sounds every second                                                                                                           |
|                                            | Overload: Sounds every 0.5 second                                                                                                          |
|                                            | Fault: Sounds Continuous sound                                                                                                             |
| Protection                                 |                                                                                                                                            |
| Full protection                            | Voltage regulation, overload, discharge and overcharge protection                                                                          |
| Joules                                     | 510J                                                                                                                                       |
| Special features                           |                                                                                                                                            |
| "Cold start" option                        | Included                                                                                                                                   |
| Auto charge                                | Included                                                                                                                                   |
| Environment                                |                                                                                                                                            |
| Operating temperature                      | 32-104°F                                                                                                                                   |
| Storage temperature                        | -4-113°F                                                                                                                                   |
| Relative humidity                          | 0-90% non-condensing                                                                                                                       |
| Audible noise                              | <40dB at one meter                                                                                                                         |